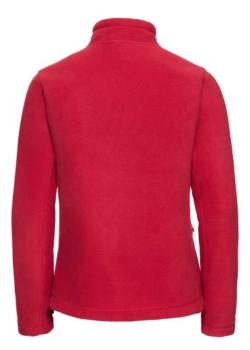

### Specification

RUSSELL women's polar that gives protection against wind and cold.Our modern materials are more compact than traditional polars.Cadet collar, zippered side pockets, panels on the sides that give a modern look. wash at 40 degrees classic red L