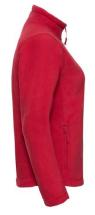

### Specification

RUSSELL women's polar that gives protection against wind and cold.Our modern materials are more compact than traditional polars.Cadet collar, zippered side pockets, panels on the sides that give a modern look. wash at 40 degrees classic red L