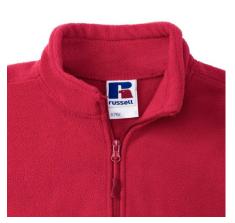

### Specification

RUSSELL women's polar that gives protection against wind and cold.Our modern materials are more compact than traditional polars.Cadet collar, zippered side pockets, panels on the sides that give a modern look. wash at 40 degrees classic red L