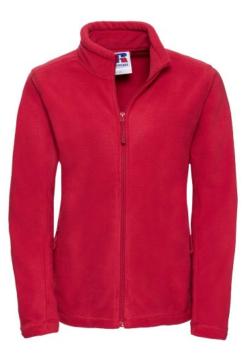

# **RUSSELL WOMEN'S POLAR SWEATSHIRT**

### Specification

RUSSELL women's polar that gives protection against wind and cold.Our modern materials are more compact than traditional polars.Cadet collar, zippered side pockets, panels on the sides that give a modern look. wash at 40 degrees classic red L